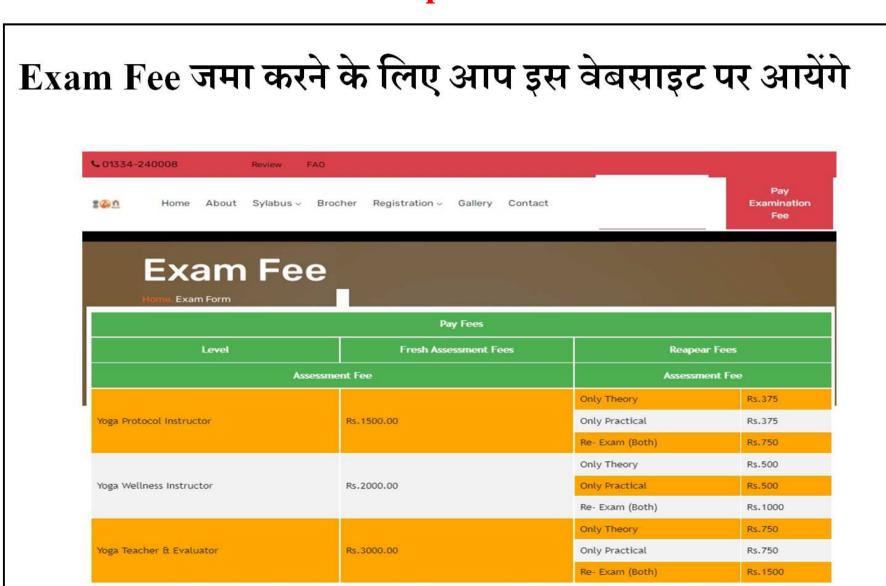

# Note: Bank Transaction Charges & GST as Applicable

| Pay Fees                                            |                       |                 |          |  |  |  |
|-----------------------------------------------------|-----------------------|-----------------|----------|--|--|--|
| Level                                               | Fresh Assessment Fees | Reapear Fees    |          |  |  |  |
| Assessme                                            | Assessment Fee        |                 |          |  |  |  |
| Yoga Protocol Instructor                            |                       | Only Theory     | Rs.375   |  |  |  |
|                                                     | Rs.1500.00            | Only Practical  | nent Fee |  |  |  |
|                                                     |                       | Re- Exam (Both) | Rs.750   |  |  |  |
|                                                     |                       | Only Theory     | Rs.500   |  |  |  |
| Yoga Wellness Instructor                            | Rs.2000.00            | Only Practical  | Rs.500   |  |  |  |
|                                                     |                       | Re- Exam (Both) | Rs.1000  |  |  |  |
|                                                     |                       | Only Theory     | Rs.750   |  |  |  |
| Yoga Teacher & Evaluator                            | Rs.3000.00            | Only Practical  | Rs.750   |  |  |  |
|                                                     |                       | Re- Exam (Both) | Rs.1500  |  |  |  |
| Note:- Bank Transaction Charges & GST as Applicable |                       |                 |          |  |  |  |