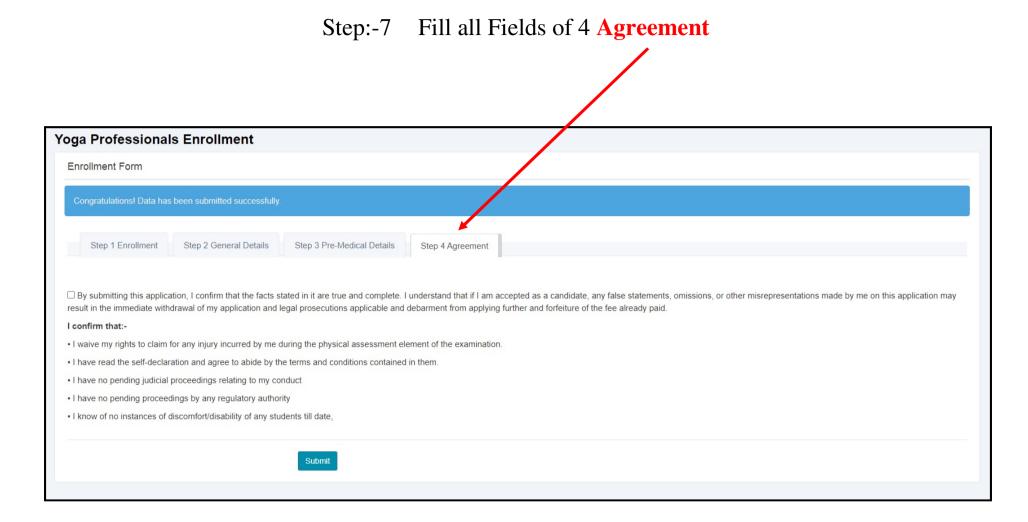

Step:-6 Fill all Fields of 3 **Pre-Medical Details** 

Once Registration is Successful, you will automatically return to the website Home Page