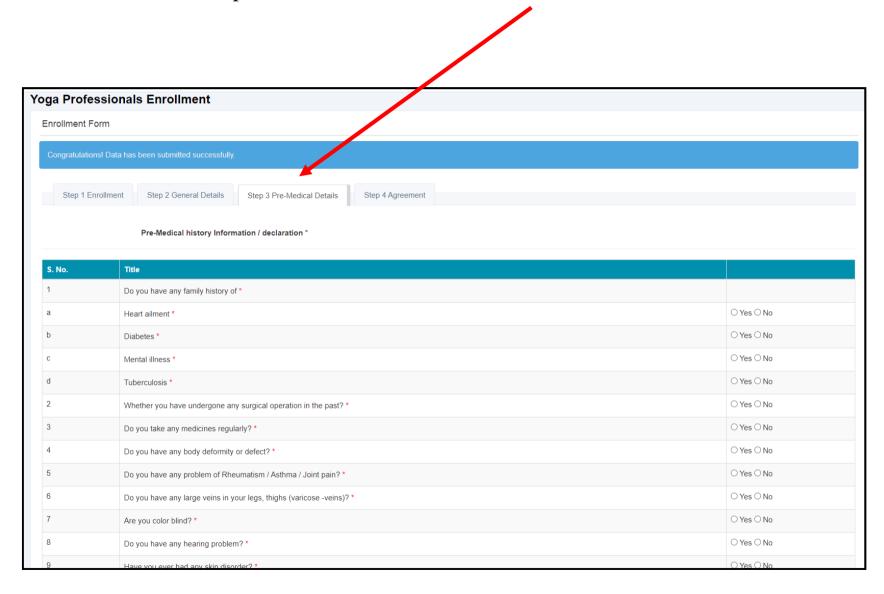

Step:-6 Fill all Fields of 3 **Pre-Medical Details** 

Once Registration is Successful, you will automatically return to the website Home Page