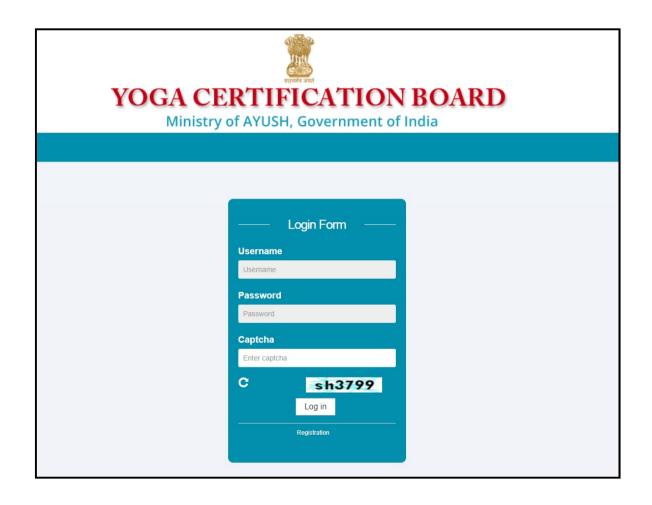

# **Registration Process for**

Yoga Certification Board (YCB) Certificate Exam For

**Yoga Protocol Instructor (Level-1)** 

**Yoga Wellness Instructor (Level-2)** 

**Yoga Teacher & Evaluator (Level-3)** 

**Step:-1** Open YCB Website (<u>www.yogacertificationboard.nic.in</u>)

## **Login With User ID that you create**

Step:-8 Now Click On **Examination Calendar List** 