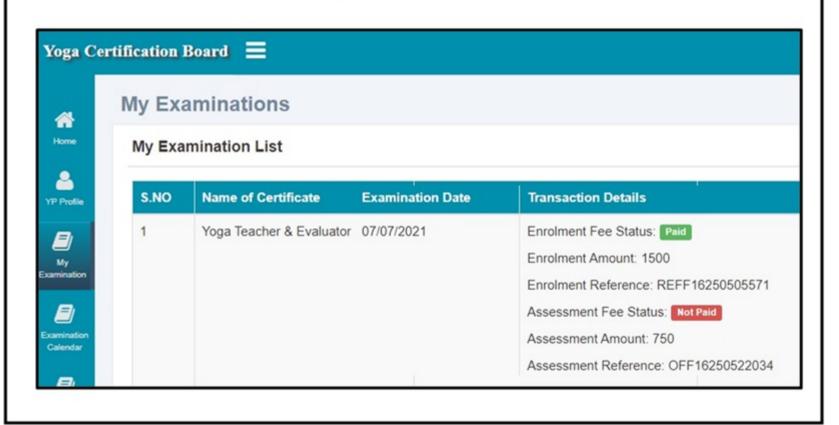

#### Step:- 10 Click on My Examination

# आप की Fees कटने के 3-4 दिनों के बाद Assessment

# Fee Status Paid दिखाई देगा |