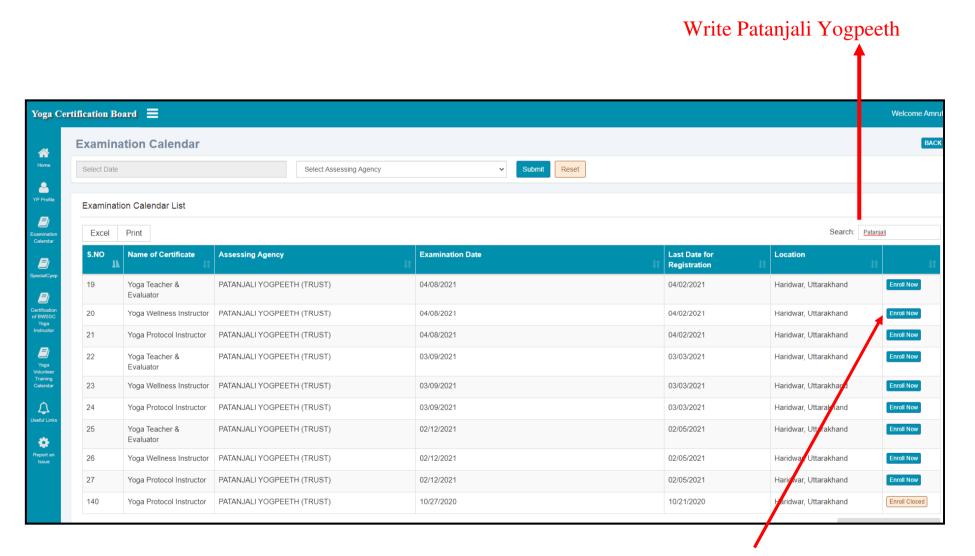

#### **Examination Calendar List**

Step:-8 Write Patanjali Yogpeeth in Search Bar

जिस लेवल और तिथि के लिए आप रजिस्ट्रेशन करना चाहते है आप उसके सामने दिए गए Enroll Now पर क्लिक करे