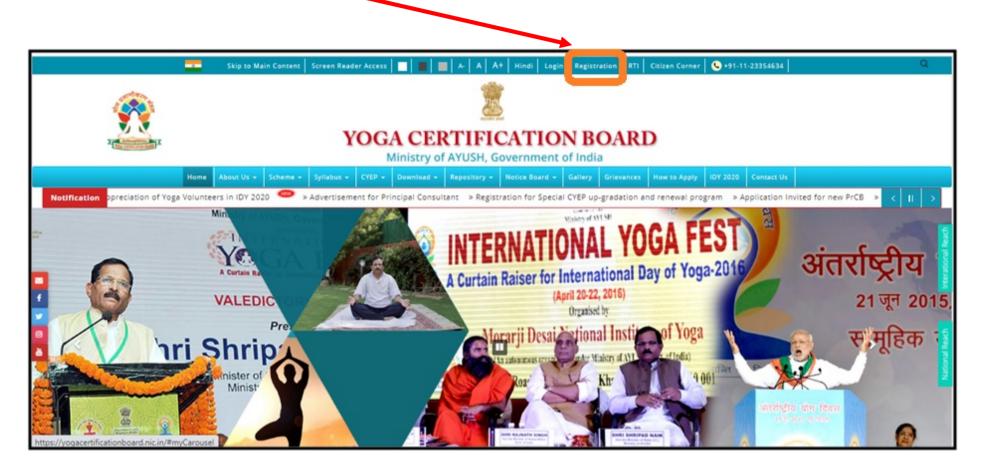

**Step:-2** Click On Registration (On Top of Website Home Page)

**Step:-3** Click on **Yoga Professional Enrolment** 

Step:-4 Fill all Fields of Step 1 Enrolment

Step:-5 Fill all Fields of 2 **General Details** 