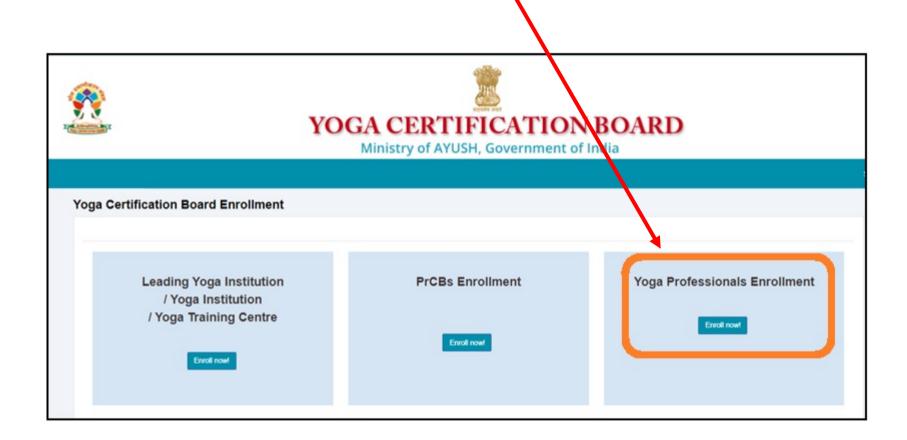

**Step:-2** Click On Registration (On Top of Website Home Page)

**Step:-3** Click on **Yoga Professional Enrolment** 

Step:-4 Fill all Fields of Step 1 Enrolment

Step:-5 Fill all Fields of 2 **General Details** 