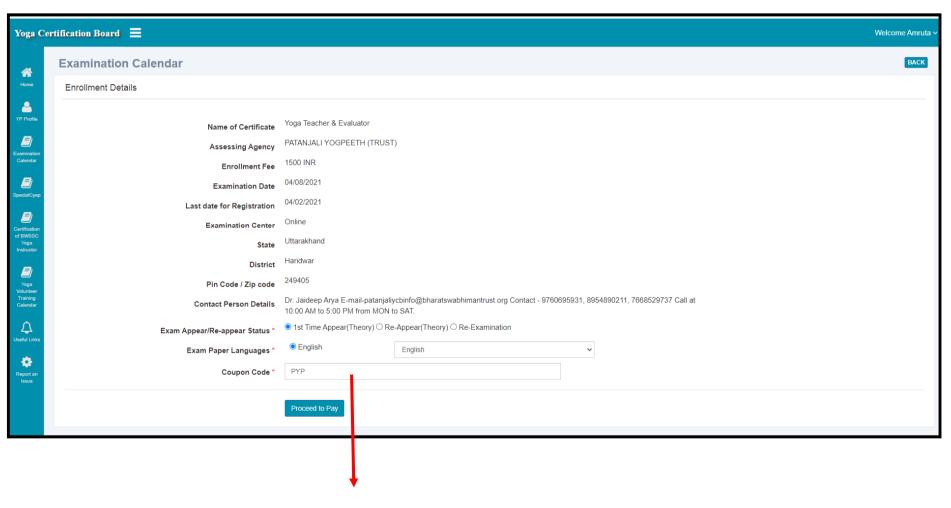

Evaluator (Level-3)** 

**Step:-1** Open YCB Website (<u>www.yogacertificationboard.nic.in</u>)



**Step:-2** Click On Registration (On Top of Website Home Page)



**Step:-3** Click on **Yoga Professional Enrolment** 



Step:-4 Fill all Fields of Step 1 Enrolment



Step:-5 Fill all Fields of 2 **General Details** 



Step:-6 Fill all Fields of 3 **Pre-Medical Details** 





Once Registration is Successful, you will automatically return to the website Home Page

## **Login With User ID that you create**



Step:-8 Now Click On **Examination Calendar List** 

#### **Examination Calendar List**



Step:-8 Write Patanjali Yogpeeth in Search Bar



जिस लेवल और तिथि के लिए आप रजिस्ट्रेशन करना चाहते है आप उसके सामने दिए गए Enroll Now पर क्लिक करे

## **Step:- 9 Pay Enrollment Fee Online**



Coupon Code **PYP** 

#### Step:- 10 Click on My Examination



#### Step:- 11 Click On Pay Exam Fees





**Step:- 12** Click on **Submit to Pay Fees** 

Click on **Submit to Pay** 

Coupon में कुछ न लिखे खली छोड़ दे

# **Step:- 13**



# **Step:- 14**



# Note: Bank Transaction Charges & GST as Applicable

| Pay Fees                                            |                       |                 |          |  |  |  |
|-----------------------------------------------------|-----------------------|-----------------|----------|--|--|--|
| Level                                               | Fresh Assessment Fees | Reapear Fees    |          |  |  |  |
| Assessme                                            | Assessment Fee        |                 |          |  |  |  |
| Yoga Protocol