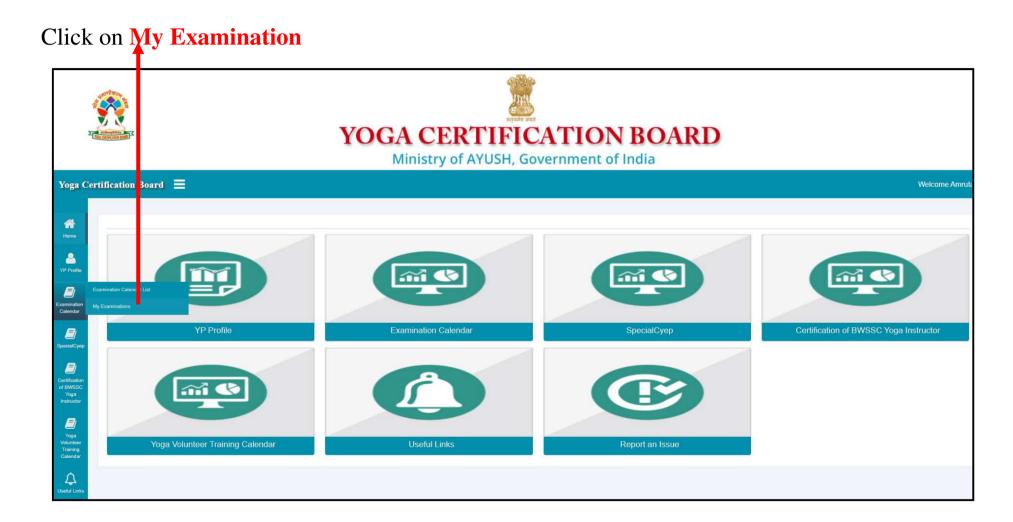

gacertificationboard.nic.in</u>)



**Step:-2** Click On Registration (On Top of Website Home Page)



**Step:-3** Click on **Yoga Professional Enrolment** 



Step:-4 Fill all Fields of Step 1 Enrolment



Step:-5 Fill all Fields of 2 **General Details** 



Step:-6 Fill all Fields of 3 **Pre-Medical Details** 





Once Registration is Successful, you will automatically return to the website Home Page

## **Login With User ID that you create**



Step:-8 Now Click On **Examination Calendar List** 

#### **Examination Calendar List**



Step:-8 Write Patanjali Yogpeeth in Search Bar



जिस लेवल और तिथि के लिए आप रजिस्ट्रेशन करना चाहते है आप उसके सामने दिए गए Enroll Now पर क्लिक करे

## **Step:- 9 Pay Enrollment Fee Online**



Coupon Code **PYP** 

#### Step:- 10 Click on My Examination



#### Step:- 11 Click On Pay Exam Fees





**Step:- 12** Click on **Submit to Pay Fees** 

Click on **Submit to Pay** 

Coupon में कुछ न लिखे खली छोड़ दे

# **Step:- 13**



# **Step:- 14**



# Note: Bank Transaction Charges & GST as Applicable

| Pay Fees                                            |                       |                 |          |  |  |  |
|-----------------------------------------------------|-----------------------|-----------------|----------|--|--|--|
| Level                                               | Fresh Assessment Fees | Reapear Fees    |          |  |  |  |
| Assessme                                            | Assessment Fee        |                 |          |  |  |  |
| Yoga Protocol Instructor                            |                       |