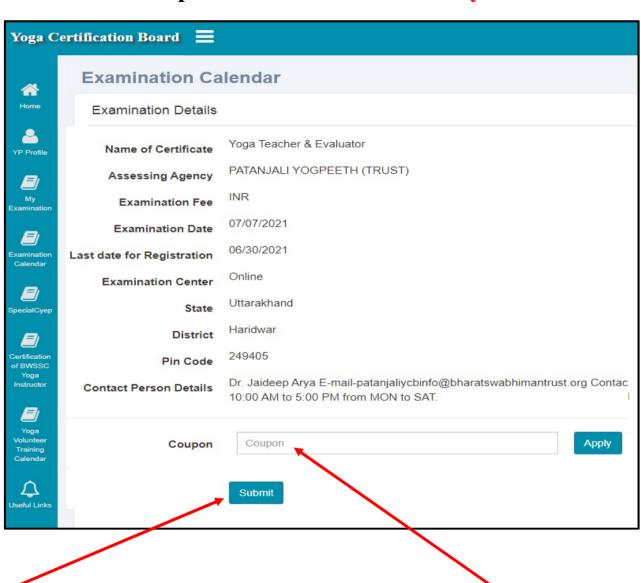

#### Step:- 11 Click On Pay Exam Fees

**Step:- 12** Click on **Submit to Pay Fees** 

Click on **Submit to Pay** 

Coupon में कुछ न लिखे खली छोड़ दे

# **Step:- 13**