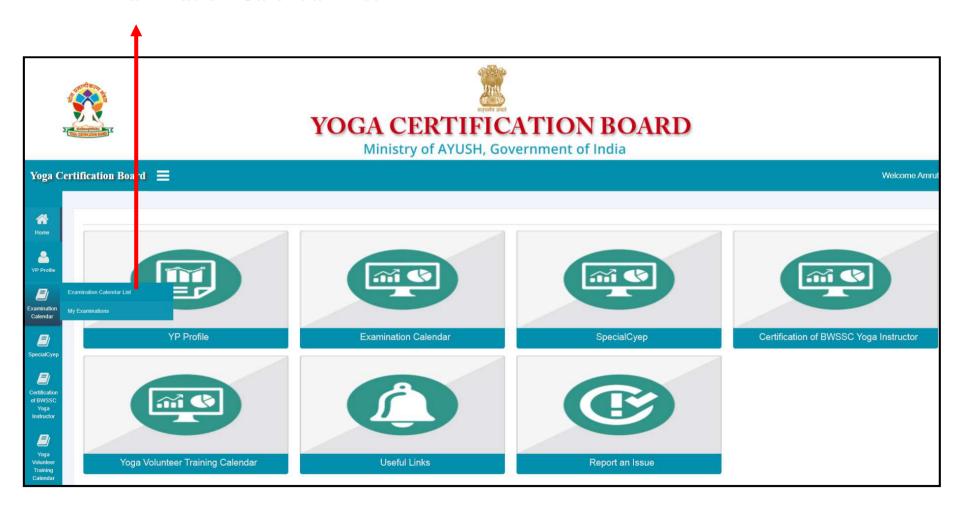

## **Login With User ID that you create**

Step:-8 Now Click On **Examination Calendar List** 