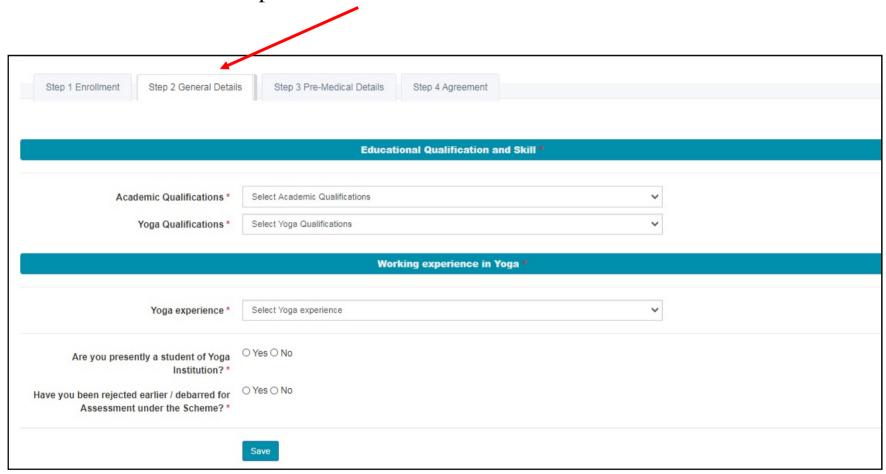

**Step:-2** Click On Registration (On Top of Website Home Page)

**Step:-3** Click on **Yoga Professional Enrolment** 

Step:-4 Fill all Fields of Step 1 Enrolment

Step:-5 Fill all Fields of 2 **General Details** 