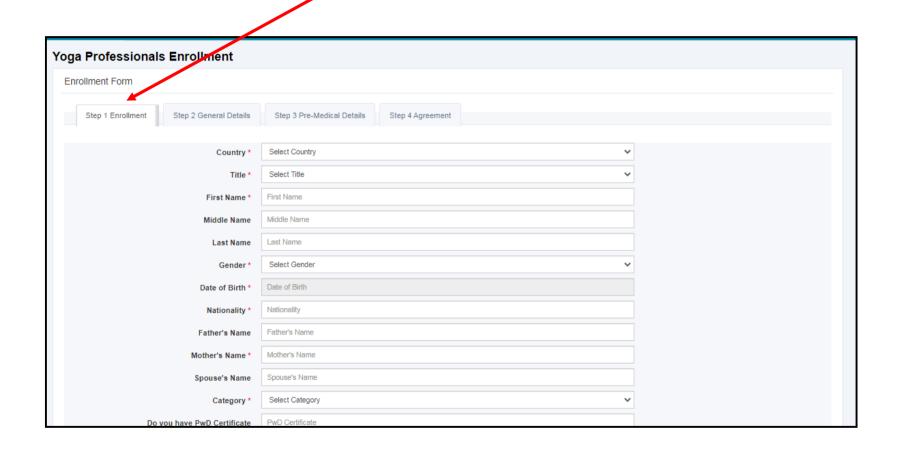

**Step:-2** Click On Registration (On Top of Website Home Page)

**Step:-3** Click on **Yoga Professional Enrolment** 

Step:-4 Fill all Fields of Step 1 Enrolment

Step:-5 Fill all Fields of 2 **General Details** 

Step:-6 Fill all Fields of 3 **Pre-Medical Details** 

Once Registration is Successful, you will automatically return to the website Home Page