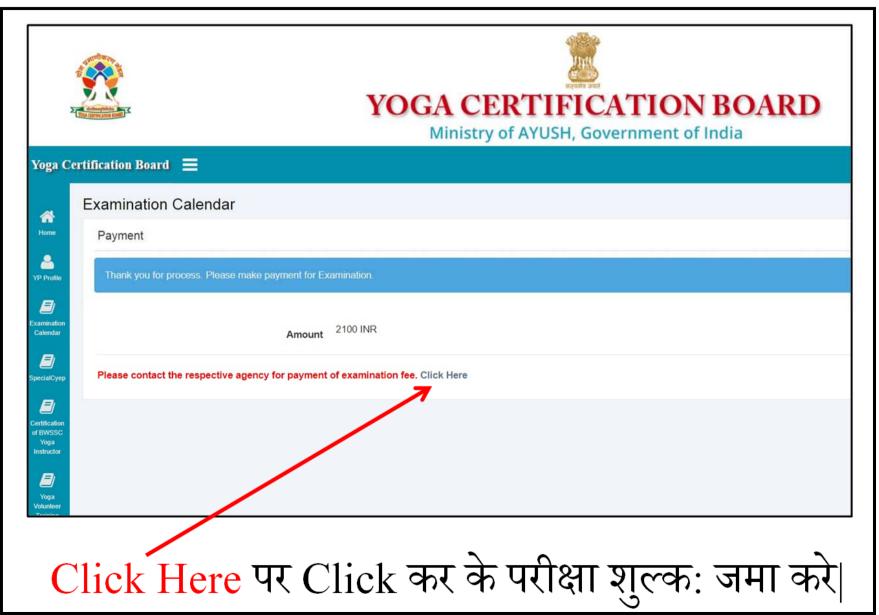

ll Fields of Step 1 Enrolment



Step:-5 Fill all Fields of 2 **General Details** 



Step:-6 Fill all Fields of 3 **Pre-Medical Details** 





Once Registration is Successful, you will automatically return to the website Home Page

## **Login With User ID that you create**



Step:-8 Now Click On **Examination Calendar List** 

#### **Examination Calendar List**



Step:-8 Write Patanjali Yogpeeth in Search Bar



जिस लेवल और तिथि के लिए आप रजिस्ट्रेशन करना चाहते है आप उसके सामने दिए गए Enroll Now पर क्लिक करे

## **Step:- 9 Pay Enrollment Fee Online**



Coupon Code **PYP** 

#### Step:- 10 Click on My Examination



#### Step:- 11 Click On Pay Exam Fees





**Step:- 12** Click on **Submit to Pay Fees** 

Click on **Submit to Pay** 

Coupon में कुछ न लिखे खली छोड़ दे

# **Step:- 13**



# **Step:- 14**



# Note: Bank Transaction Charges & GST as Applicable

| Pay Fees                                            |                       |                 |          |  |  |  |
|-----------------------------------------------------|-----------------------|-----------------|----------|--|--|--|
| Level                                               | Fresh Assessment Fees | Reapear Fees    |          |  |  |  |
| Assessme                                            | Assessment Fee        |                 |          |  |  |  |
| Yoga Protocol Instructor                            |                       | Only Theory     | Rs.375   |  |  |  |
|                                                     | Rs.1500.00            | Only Practical  | nent Fee |  |  |  |
|