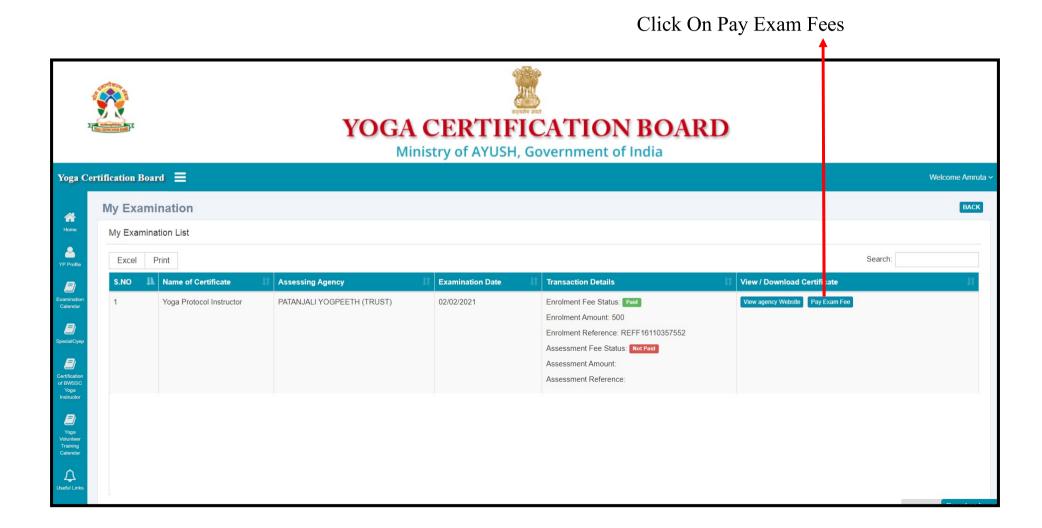

#### Step:- 10 Click on My Examination

#### Step:- 11 Click On Pay Exam Fees

**Step:- 12** Click on **Submit to Pay Fees** 

Click on **Submit to Pay** 

Coupon में कुछ न लिखे खली छोड़ दे